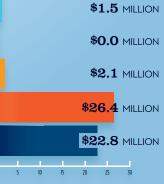

## RECREATIONAL BOATING INDUSTRY SALES IN IL-18

| Boat Building<br>Motor / Engine Mfgr.        | \$1.5<br>\$0.0          |  |
|----------------------------------------------|-------------------------|--|
| Accessory / Supplies Mfgr. TOTAL MFGR. SALES | \$2.1<br>> <b>\$3.6</b> |  |
| Dealers / Wholesalers                        | \$26.4                  |  |
| Boat Services                                | \$22.8                  |  |
| TOTAL RETAIL & SERVICES SALES                | > \$49.2                |  |
| DIDE ANNOTES INC.                            |                         |  |